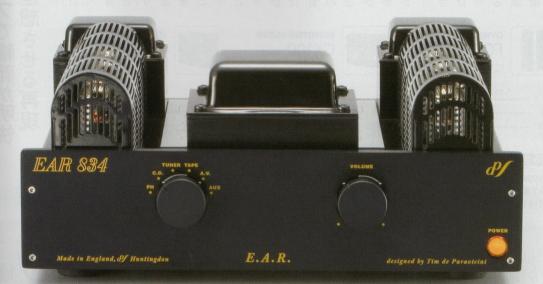

# 真空管を知り尽くしたブランドが 日本の音楽ファンへ送る特別モデル

EAR EAR 834 Custom ¥512,400

#### Profile (編集部)

オーディオ・エンジニアリング界の鬼才、ティム・デ・パラヴィチーニ氏が主宰するイギリスのEAR。1977年の創業以来、独創性に溢 れた製品を多数世に送り出し、揺るぎない地位を獲得している同社の真空管式プリメインである。本機は同社のなかでも特に人 気の高いEAR834にチョークを追加するなど、日本特有の電源環境にも配慮したうえでアレンジした日本限定の特別モデル。オ ーディオファンだけでなく音楽のプロフェッショナルにも認められたそのサウンドは、同社ならではの魅力を備え、多くの音楽ファンを 魅了している。