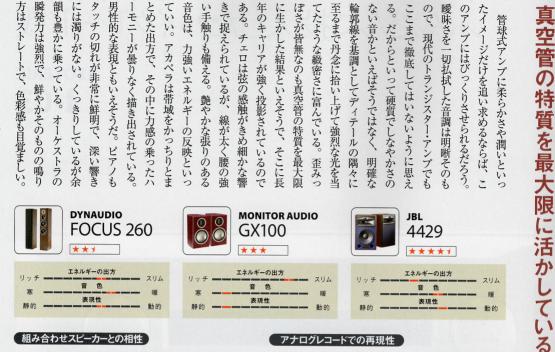

#### Text by 井上千岳 Chitake Incase

曖

昧さを

切

払

た音

調

大音量のスケールという点で、JBLが力強い。低域も的確に 制御されて瞬発力も高く、細部まで拡大されて見えるような モニター的な感覚を味わうのもいい。 瑞々しくエネルギーに溢れたレコードの音が生き生きと鳴って いる。レンジがちょうど良いのか無理がなく、伸びやかで楽器 それぞれの音も鮮明そのものだ。

#### 組み合わせスピーカーとの相性

SS-NA5ESの流麗で重みのあるハーモニーは濃密なウォーム 感が際立ち、管球らしい穏やかさが生かされる。PM1では弾力あ る伸びやかさに加え、鮮度の良い艶が生々しいウェット感を誘う。

#### ハイレゾ音源での再現性

192kHz/24bit音源における音像の存在感をほど良い膨らみで 際立たせ、輪郭をハリ艶良い倍音で華やかに彩っている。余韻 の響きは豊かに拡散し、質感の流麗さとのマッチングが良い。