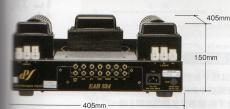

#### SPEC

●アナログ入力:RCA×6●アナログ出力:Tape Out×1●スピーカー出力:1系統(16Ω、8 Ω)●型式:クラスA級、パラレルプッシュプル●出力:50W+50W●周波数特性:15Hz~ 40kHz(3%THD以下)●I.M.D:<1%(10mW~50W)●出力ダンピングファクター:12● S/N:85dB●入力感度:200mV●入力インピーダンス:47kΩ●消費電力:300W●使用真 空管:ECC83×2、ECC85×2、EL34×8●質量:20kg●取り扱い:ヨシノトレーディング (株)